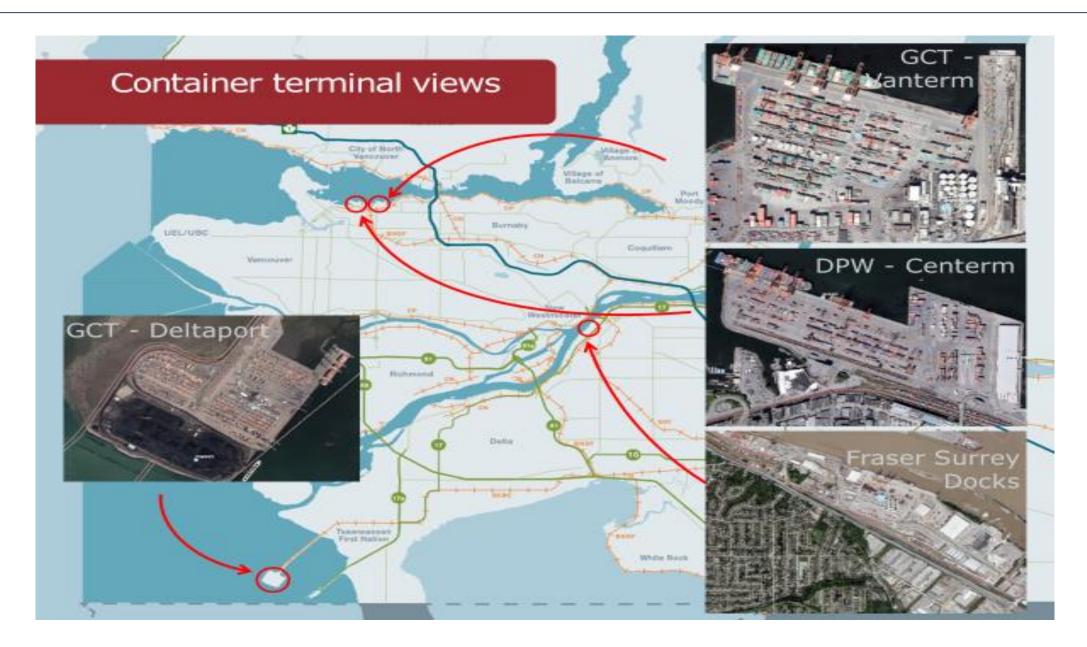

nd



## A World of **Expertise**

- 63.7 MILLION TEU handled in 2016
- 77 MARINE and INLAND TERMINALS across six continents

#### AUSTRALIA & AMERICAS

Argentina Australia Brazil

#### Canada

- Vancouver
- Nanaimo
- Prince Rupert
- Saint John

#### **Dominican Republic**

Peru Ecuador Suriname

#### MIDDLE EAST, EUROPE & AFRICA

Algeria
Belgium
Djibouti
Egypt
France
Germany
Mozambique
Netherlands
Romania
Saudi Arabia
Senegal
Spain
Turkey
UAE

UK

### ASIA PACIFIC & INDIANSUBCONTINENT

China
Hong Kong
India
Indonesia
Pakistan
Philippines
South
Korea
Thailand
Vietnam



#### Our Business **Model**

..... our reputation has been built on **Knowledge and Experience.** 

Today, the DP World name carries the expectation of services and satisfaction – and expectation we are happy to meet.











#### DPW Vancouver **EXPANSION** Plan





# **CP** intermodal network







#### Creating Value Throughout The Entire Supply Chain



#### **Providing Capacity Service - Value**

Winnipeg O

- ✓ Well managed Port Dwell
- ✓ Speed to Market
- ✓ Extended Market Reach
- ✓ Optimal Round Trip Economics







#### Prince Rupert expansion on schedule to GO LIVE JULY 2017





#### Prince Rupert Cranes Arrival to New Berth — May 2017





# **Ideal** hub in the Americas



CAUCEDO –DOMINCAN REPUBLIC

Equidistant to major markets, with direct sea/air connections



# Adjacent to Major International Airport



One of the best connectivity in the región – Direct Routes from/to Far EAST / EUROPE

Direct Access to US
Intermodal Rail System
through Port of Mobile















DIAGEO









s