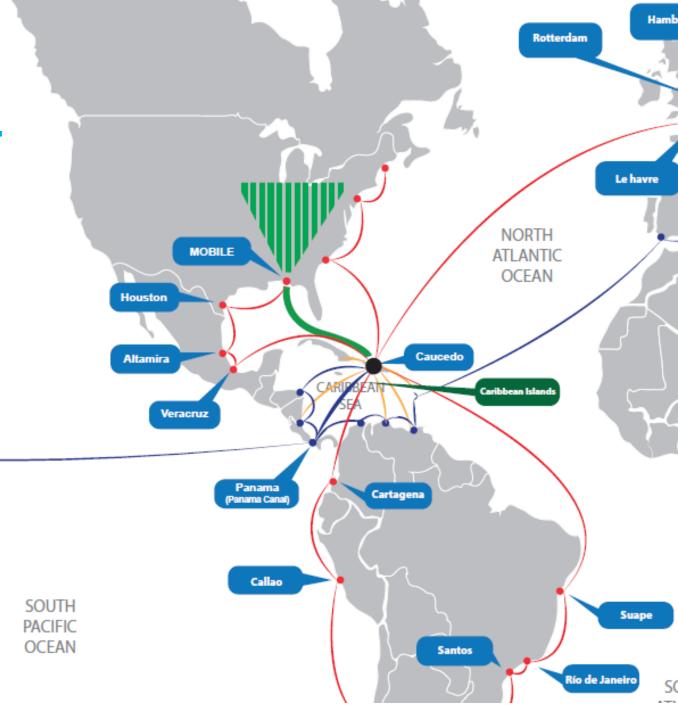

# **Ideal** hub in the Americas

CAUCEDO –DOMINCAN REPUBLIC

Equidistant to major markets, with direct sea/air connections

# Adjacent to Major International Airport

One of the best connectivity in the región – Direct Routes from/to Far EAST / EUROPE

Direct Access to US
Intermodal Rail System
through Port of Mobile

DIAGEO

supply chain management