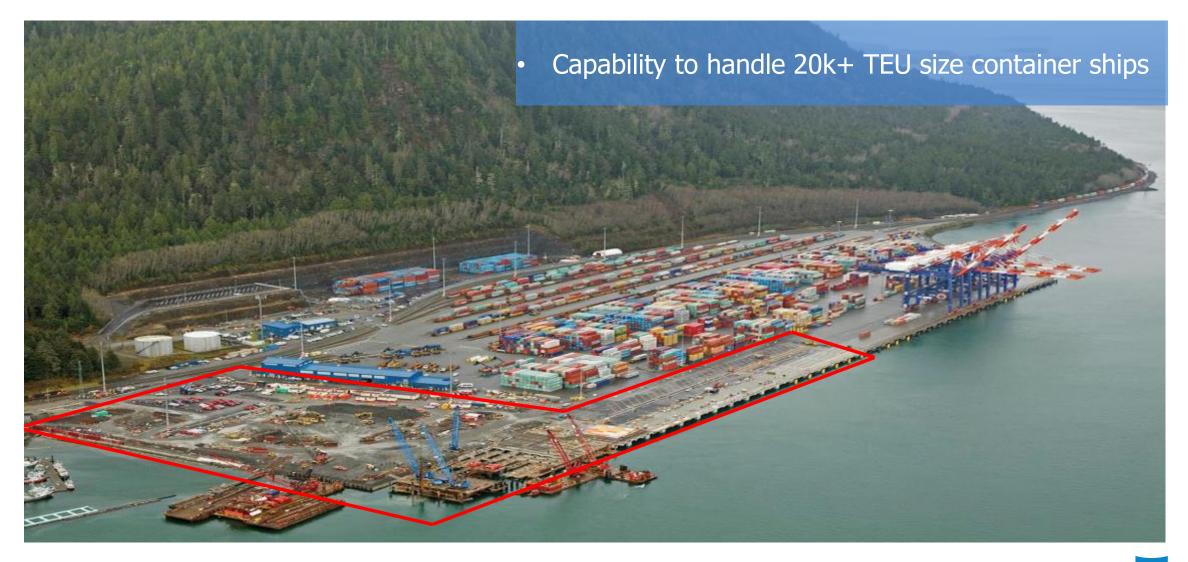

#### DPW Vancouver **EXPANSION** Plan

#### Prince Rupert expansion on schedule to GO LIVE JULY 2017