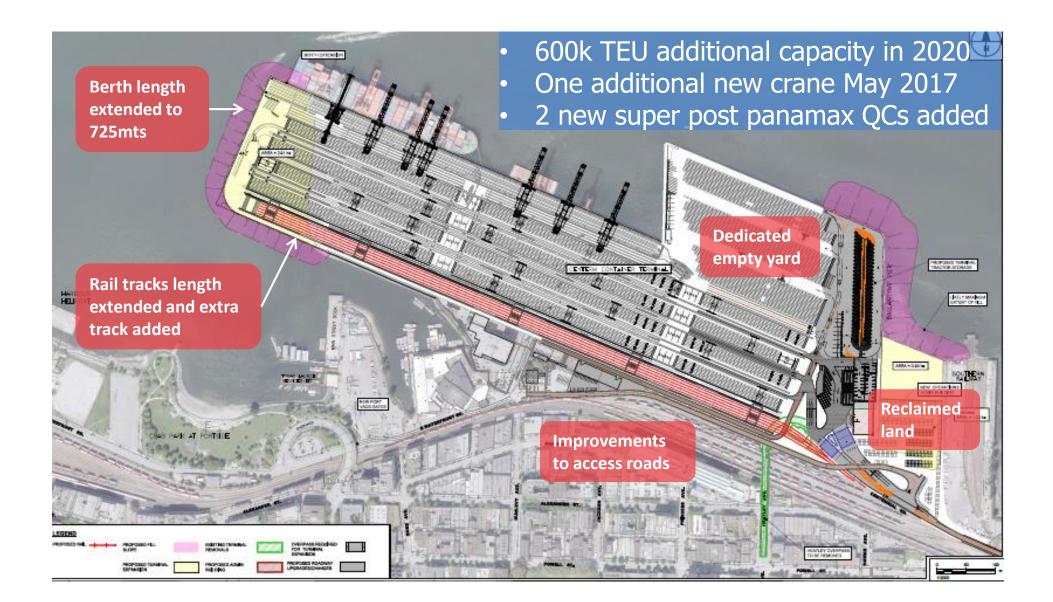

LION TEU handled in 2016
- 77 MARINE and INLAND TERMINALS across six continents

#### AUSTRALIA & AMERICAS

Argentina Australia Brazil

#### Canada

- Vancouver
- Nanaimo
- Prince Rupert
- Saint John

#### **Dominican Republic**

Peru Ecuador Suriname

#### MIDDLE EAST, EUROPE & AFRICA

Algeria
Belgium
Djibouti
Egypt
France
Germany
Mozambique
Netherlands
Romania
Saudi Arabia
Senegal
Spain
Turkey
UAE

UK

### ASIA PACIFIC & INDIANSUBCONTINENT

China
Hong Kong
India
Indonesia
Pakistan
Philippines
South
Korea
Thailand
Vietnam



#### Our Business **Model**

..... our reputation has been built on **Knowledge and Experience.** 

Today, the DP World name carries the expectation of services and satisfaction – and expectation we are happy to meet.











#### DPW Vancouver **EXPANSION** Plan





# **CP** intermodal network







#### Creating Value Throughout The Entire Supply Chain



#### **Providing Capacity Service - Value**

Winnipeg O

- ✓ Well managed Port Dwell
- ✓ Speed to Market
- ✓ Extended Market Reach
- ✓ Optimal Round Trip Economics







#### Prince Rupert expansion on schedule to GO LIVE JULY 2017





#### Prince Rupert Cranes Arrival to New Berth — May 2017





# **Ideal** hub in the Americas



CAUCEDO –DOMINCAN REPUBLIC

Equidistant to major markets, with direct sea/air connections



# Adjacent to Major International Airport



One of the best connectivity in the región – Direct Routes from/to Far EAST / EUROPE

Direct Access to US
Intermodal Rail System
through Port of Mobile















DIAGEO









supply chain management

# **Current Customers